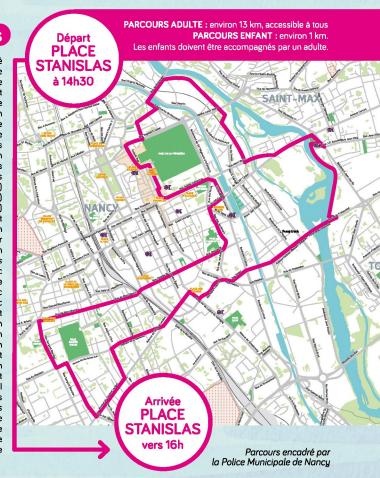

## Le parcours

Rue Héré Place de la Carrière Grande Rue Rue Braconnot Rue de Malzéville Rue Mac Mahon Rue de l'abbé Lemire Rue de la Vanne Rue Olympes de Gouges Rue Henri Bazin Rue des Cristalleries Avenue du XXº Corps Rue Louis Barthou (Saint Max) Promenade Aimé Cesaire (Tomblaine) Passerelle de la Méchelle (Tomblaine) Rue Lucien Cuenot Avenue Charles-Etienne Collignon Rue Foller Rue Albert Lebrun Place des Vosges Avenue du Général Leclero Avenue de la Garenne Rue Jeanne d'Arc. Avenue du Général Leclerc Rue Gebbart Rue des frères Voirin Avenue du Maréchal Juin Rue du Sergent Blandan Esplanade Jacques Baudot Rue du Sergent Blandan Rue Mon Désert Rue Charles III Rue des Jardiniers Avenue du XXe corps **Ouai Sainte Catherine** Rue Sainte Catherine Rue de l'Île de Corse Rue Sainte Catherine