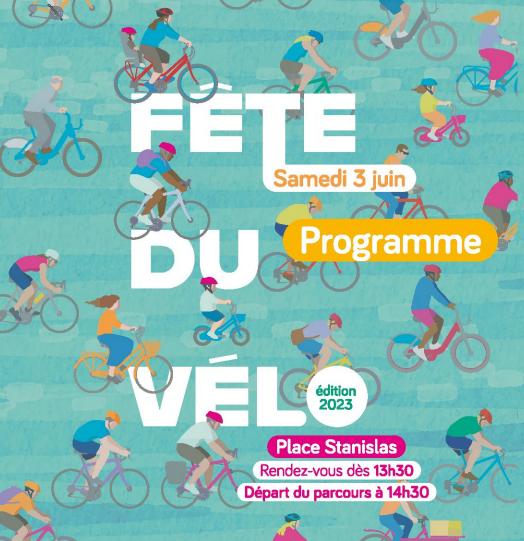

Concours : décorez votre vélo sur le thème de l'eau et tentez de remporter un prix!

Inscriptions de 13h30 à 14h30