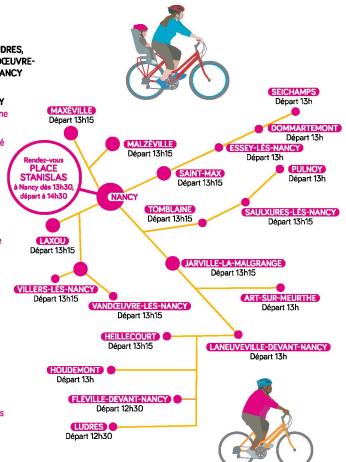

# Les départs

ART-SUR-MEURTHE, LAXOU, LUDRES, MALZÉVILLE, MAXÉVILLE, VANDŒUVRE-LÈS-NANCY ET VILLERS-LÈS-NANCY

>> RDV devant la Mairie

#### LANEUVEVILLE-DEVANT-NANCY

» RDV sur le parking de la piscine

#### ESSEY-LÈS-NANCY

» RDV parking-relais Mouzimpré

#### FLÉVILLE-DEVANT-NANCY

>> RDV complexe sportif

### JARVILLE-LA-MALGRANGE

» RDV esplanade de l'Atelier, rue de la République

### SAULXURES-LÈS-NANCY

» RDV parking derrière la Mairie

#### HOUDEMONT

» RDV parc de la Ronchère

#### **PULNOY**

» RDV place de la République

#### SAINT-MAX

» RDV place de l'Europe

#### **SEICHAMPS**

>> RDV centre socioculturel

#### DOMMARTEMONT

» RDV à la fontaine

#### HEILLECOURT

» RDV 1 allée des Grands Pâquis (Déchetterie)

#### **TOMBLAINE**

>> RDV devant la Poste, rue Anatole France